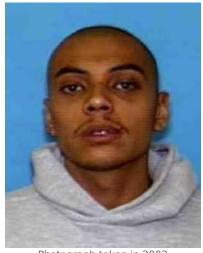

# **GERARDO MENDOZA**

**Unlawful Flight to Avoid Prosecution - Murder** 

Photograph taken in 2002

### **DESCRIPTION**

| Aliases: "Blackie", Gerrado Mendoza, Gerardo Barardo, Gerardo Leal |                                       |
|--------------------------------------------------------------------|---------------------------------------|
| Date(s) of Birth Used: June 29, 1982                               | Place of Birth: San Diego, California |
| Hair: Black                                                        | Eyes: Brown                           |
| Height: 5'4" to 5'6"                                               | Weight: 120 to 130 pounds             |
| Sex: Male                                                          | Race: White (Hispanic)                |
| Nationality: American                                              | NCIC: W072164720                      |